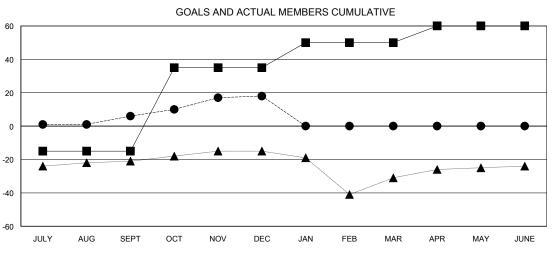

## GOALS AND ACTUAL NEW CLUBS CUMULATIVE

| -■-  | CURRENT YEAR GOALS FOR NEW |
|------|----------------------------|
| MEMB | FRS                        |

- CURRENT YEAR ACTUAL MEMBERS

- LAST YEAR ACTUAL MEMBERS